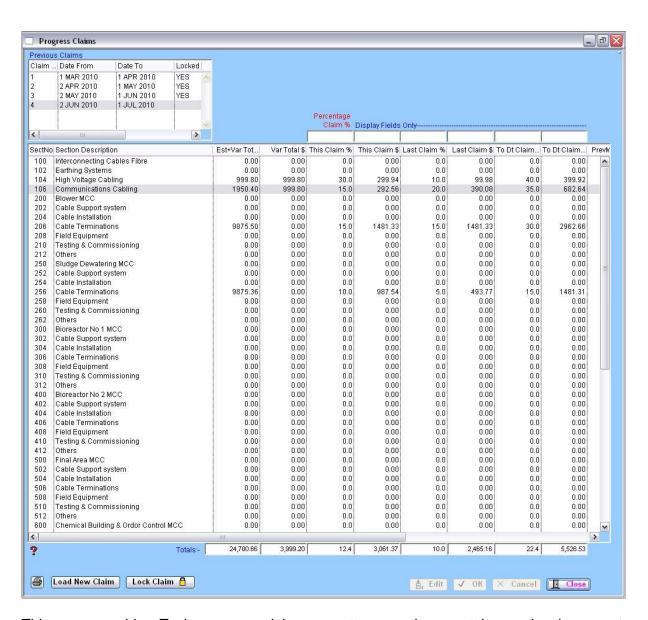

## 4.3 Progress Claims

This button will open the progress claims window below.

This page provides Task progress claim percentages and amount by section in current, previous, total. The user can set each claim percentage for each project. The percentage of claim up to date cannot exceed 100% in total. So the user needs to make sure when they set the percentage of this claim.

## Load New Claim

This button helps the user can do the new claim. After click this button, the user asked enter the date for end period. The start date is automatically settled as next date of last claim date.

This button helps the user can lock the last claim. Before the user does the next progress of claim the user must be happy with the last claim and lock the claim.

This will lock the claim in and it is assumed the claim has been accepted by the client. After the claim is locked you cannot modify the records.